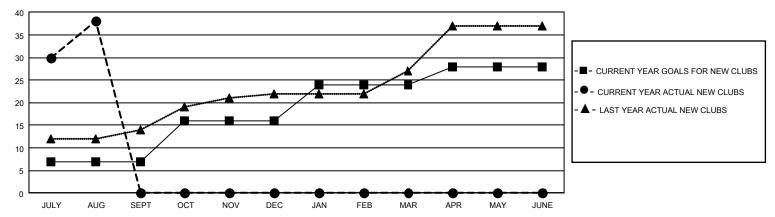

| 38          | 0             | JULY/AUG/SEPT         | 195                    | 1,132                   | 207                                                |  |
| OCT/NOV/DEC   | 27            | 0           | 0             | OCT/NOV/DEC           | 225                    | 0                       | 0                                                  |  |
| JAN/FEB/MAR   | 24            | 0           | 0             | JAN/FEB/MAR           | 265                    | 0                       | 0                                                  |  |
| APR/MAY/JUNE  | 12            | 0           | 0             | APR/MAY/JUNE          | 217                    | 0                       | 0                                                  |  |

## GOALS AND ACTUAL NEW CLUBS CUMULATIVE



## GOALS AND ACTUAL MEMBERS CUMULATIVE



| DROPPED CLUBS: 0 |     | 135 CLUBS OF 703 ADDED 1 OR MORE | GENDER DISTRIBUTION             |                |       |
|------------------|-----|----------------------------------|---------------------------------|----------------|-------|
|                  |     | NEW MEMBERS                      | MALE 13,869 (79.38%)            |                |       |
|                  |     |                                  | FEMALE                          | 3,602 (20.62%) |       |
| DROPPED MEMBERS  |     |                                  |                                 |                |       |
| DECEASED         | 4   | CLICK HERE FOR CUMULATIVE        | TOTAL FAMILY UNIT MEMBERS       |                | 8,638 |
| CLUB CANCELLED 0 |     | MEM