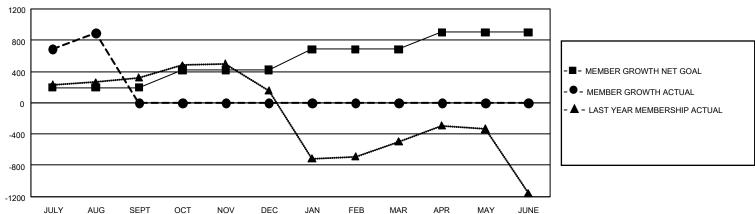

## GOALS AND ACTUAL MEMBERS CUMULATIVE

| DROPPED CLUBS: 0 |     | 135 CLUBS OF 703 ADDED 1 OR MORE | GENDER DISTRIBUTION             |                |       |
|------------------|-----|----------------------------------|---------------------------------|----------------|-------|
|                  |     | NEW MEMBERS                      | MALE 13,869 (79.38%)            |                |       |
|                  |     |                                  | FEMALE                          | 3,602 (20.62%) |       |
| DROPPED MEMBERS  |     |                                  |                                 |                |       |
| DECEASED         | 4   | CLICK HERE FOR CUMULATIVE        | TOTAL FAMILY UNIT MEMBERS       |                | 8,638 |
| CLUB CANCELLED 0 |     | MEMBERSHIP DATA                  |                                 |                | 0.000 |
| OTHER            | 203 |                                  | FAMILY MEMBERS PAYING HALF DUES |                | 6,082 |
| TOTAL            | 207 |                                  |                                 |                |       |